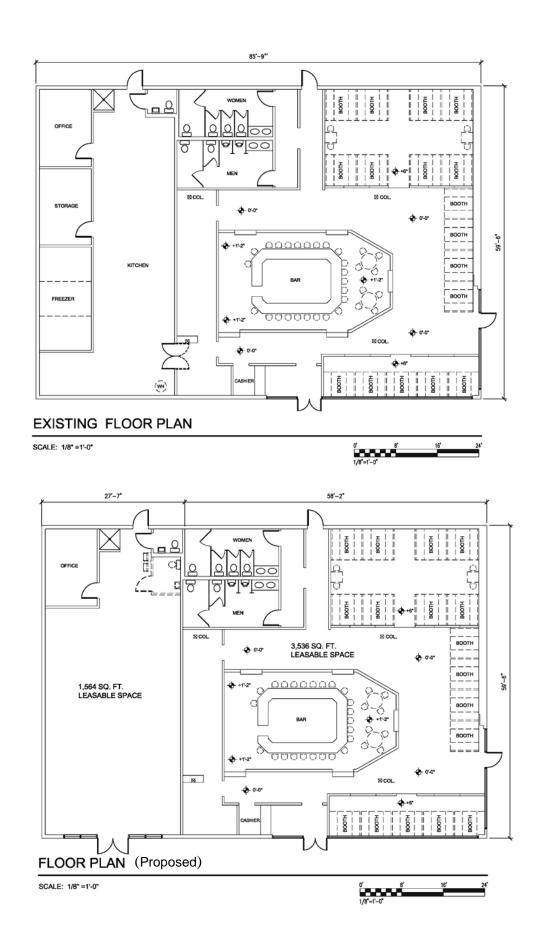

# **FLOOR PLANS:**

**Publix** 

Available: 5,100 SF of prime restaurant end-

cap space. Can be divided into two spaces: 3,536 and 1,564 SF

Traffic: The Parkway 18,300

Batesville Rd 15,600