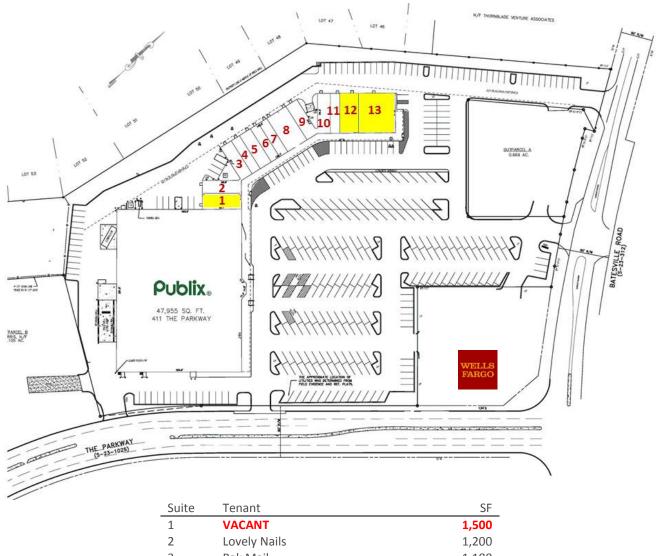

# **SITE PLAN:**

| Suite | Tenant                     | SF    |
|-------|----------------------------|-------|
| 1     | VACANT                     | 1,500 |
| 2     | Lovely Nails               | 1,200 |
| 3     | Pak Mail                   | 1,180 |
| 4     | Fox's Pizza                | 900   |
| 5     | Goga Studio                | 1,200 |
| 6     | Famous Hair                | 900   |
| 7     | Callahan's Wines & Liquors | 900   |
| 8     | Milestone Veterinary       | 2,100 |
| 9     | Tutti Frutti               | 1,200 |
| 10    | Bubbles and Biscuits       | 1,200 |
| 11    | Majik Touch Cleaners       | 900   |
| 12    | VACANT                     | 1,564 |
| 13    | VACANT                     | 3,536 |