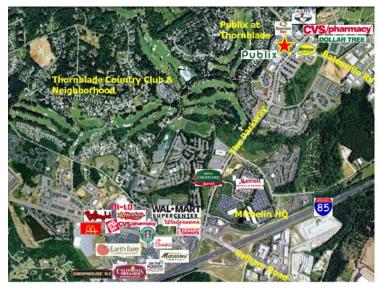

#### LOCATION:

Intersection of Batesville Road and The Parkway. Conveniently located about one mile from the Pelham Rd and I-85 interchange.

**FACTS:** 

Size: More than 66,000 SF of retail

space, including a 47,955 SF

#### **ACCESSIBILITY:**

Accessibility is excellent. The center is located at a signalized intersection, providing easy ingress and egress onto The Parkway, a four-lane divided road. The Parkway joins Pelham Road, providing excellent access to the surrounding neighborhoods and retail center.

#### **SURROUNDING AREA:**

- Plentiful neighborhoods, retail, and office centers nearby
- Less than one mile from Michelin North American headquarters
- Less than half a mile from the prestigious Thornblade Country Club
- Highest per capita income levels in Greenville County