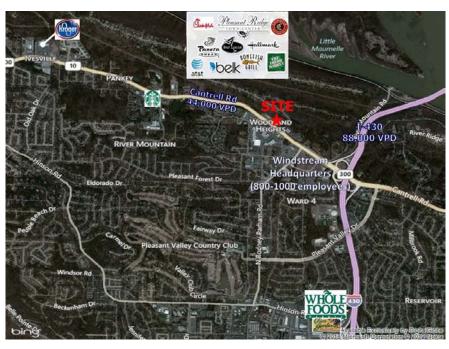

# **Cantrell Road - Little Rock, AR**

**LOCATION:** Directly across from Pleasant Ridge Town Center.

Traffic: Cantrell Road – 44,000 AADT

Interstate 430 – 88,000 AADT

#### **NEIGHBORHOOD:**

Chick-fil-A Panera Bread Hallmark Chipotle

AT&T Belk Bonefish Grill The Fresh Market Kroger Starbucks Carinos Olive Garden