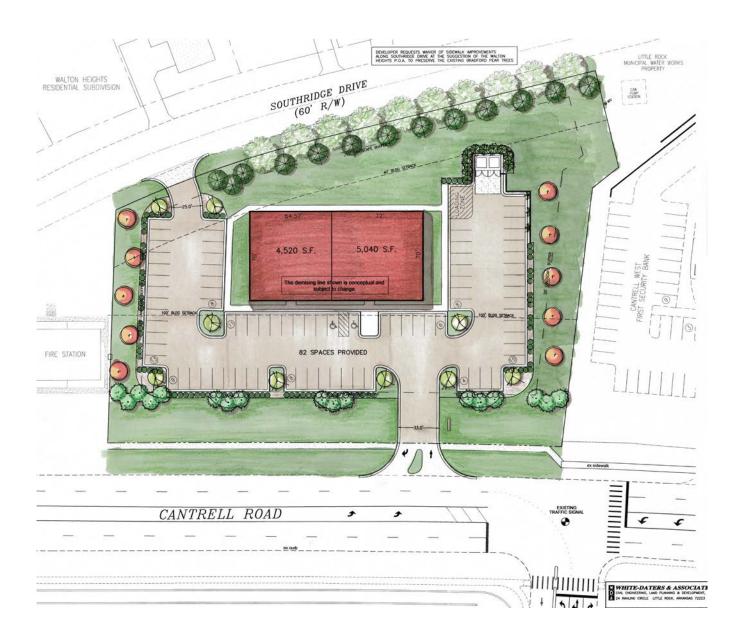

### **SITE PLAN:**

#### **FACTS:**

Parcel

Size: 2.2 acres

GLA: Up to 9,560 SF with 5,000 SF

available

Year Built: New construction

Estimated early 2014 delivery

Parking: 7/1000