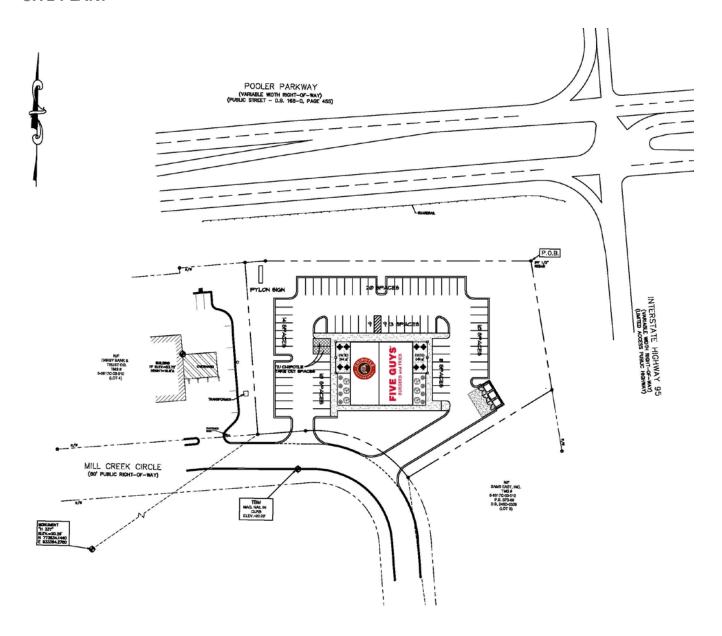

utes from site.
- **2,000 hotel rooms** within 2 miles of the site.

#### **NEIGHBORHOOD:**

| Wal-Mart Supercenter | Sam's Club | Home Depot | PetSmart      |
|----------------------|------------|------------|---------------|
| Publix               | Ross       | TJ Maxx    | Mattress Firm |
| Georgia Theatre      | Logan's    | Verizon    | Panera Bread  |
| Chick-fil-A          | Longhorn's | Starbucks  | Olive Garden  |

#### **DEMOGRAPHICS:**

| 2014 Estimates               | 3-Mile Radius | 5-Mile Radius |
|------------------------------|---------------|---------------|
| Population                   | 21,847        | 41,021        |
| Avg. Household Income        | \$73,148      | \$76,071      |
| Population Growth 2000 - '10 | 132%          | 161%          |



## **SITE PLAN:**



# For information, contact:

Bill Misiaveg or David Winburn 864-272-0088 bill.misiaveg@choldings.com david.winburn@choldings.com