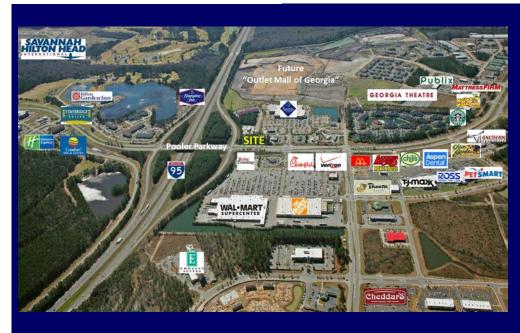

### **COMMUNITY:**

- The City of Pooler's population has grown 300% since 2000, making it one of Georgia's fastest growing cities.
- A \$200 million, 173-acre luxury "Outlet Mall of Georgia" is projected to open in 2014. The project will include a 520,000-square-foot outlet mall, a hotel and peripheral retail and could create up to 2,000 retail jobs.
- Gulfstream Aerospace offices 8,400 employees at its headquarters located 10 minutes from site.
- **2,000 hotel rooms** within 2 miles of the site.

#### **NEIGHBORHOOD:**

| Wal-Mart Supercenter | Sam's Club | Home Depot | PetSmart      |
|----------------------|------------|------------|---------------|
| Publix               | Ross       | TJ Maxx    | Mattress Firm |
| Georgia Theatre      | Logan's    | Verizon    | Panera Bread  |
| Chick-fil-A          | Longhorn's | Starbucks  | Olive Garden  |