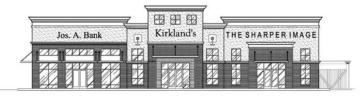

## Our Birkdale Offering

Carolina Holdings is pleased to offer a three-tenant building at the front entrance to Birkdale Village. The entrance is signalized, providing easy ingress and egress. The structure will adhere to the same architectural styling and quality as the existing buildings and will present two façade signs for maximum exposure and visibility. The building will total 15,000 square feet with available spaces ranging from approximately 4,600 - 5,300.

NC, Charlotte – Birkdale Village

NC, Charlotte – Birkdale Village

NC, Charlotte - Birkdale Village

NC, Charlotte – Birkdale Village

**Elevations** 

FRONT ELEVATION

RIGHT SIDE ELEVATION

REAR ELEVATION