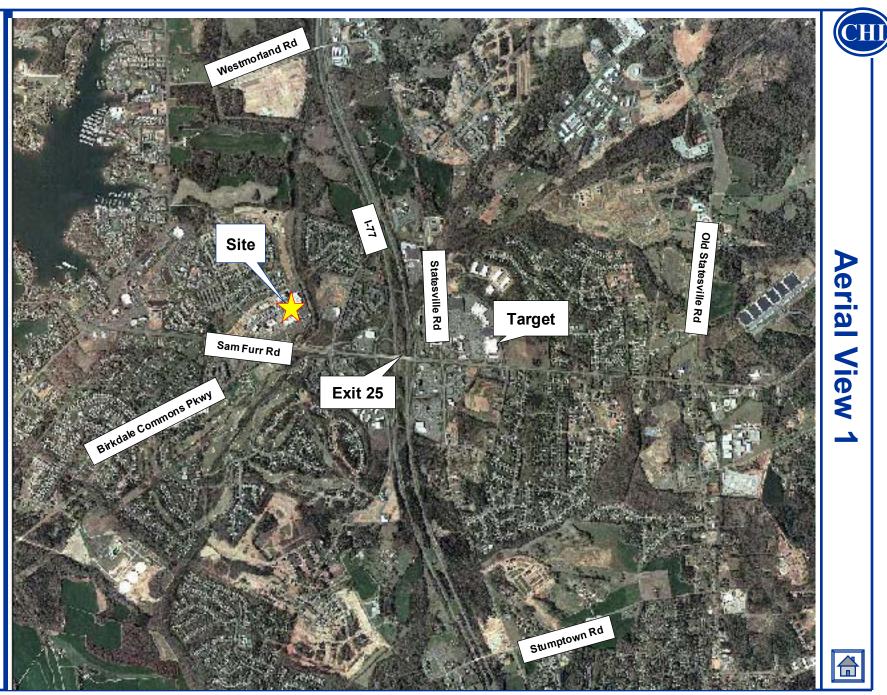

## **Commentary**

Birkdale is located in Huntersville, approximately 14 miles north of Charlotte, North Carolina, at Exit 25 on Interstate 77. Huntersville is the second fastest-growing city in North Carolina, with a population that has doubled in the last 10 years alone. There are five upscale golf course communities located within a five mile radius of Birkdale.

| W. Sam Furr Road at I-77 | 20,000 CPD |
|--------------------------|------------|
| I-77 N. of Sam Furr Road | 77,000 CPD |
| I-77 S. of Sam Furr Road | 80,000 CPD |