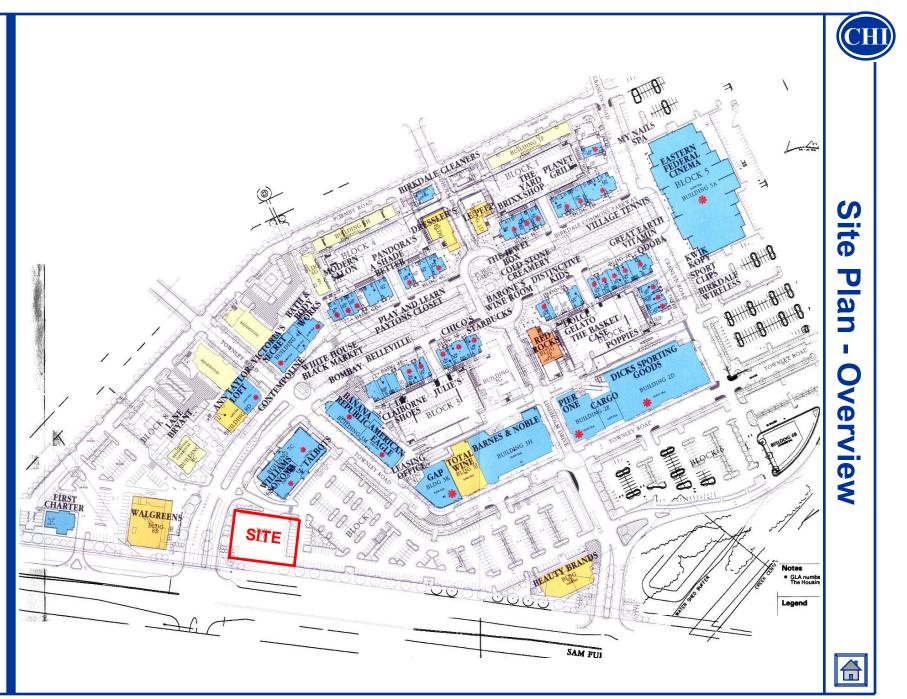

## Our Birkdale Offering

Carolina Holdings is pleased to offer a three-tenant building at the front entrance to Birkdale Village. The entrance is signalized, providing easy ingress and egress. The structure will adhere to the same architectural styling and quality as the existing buildings and will present two façade signs for maximum exposure and visibility. The building will total 15,000 square feet with available spaces ranging from approximately 4,600 - 5,300.

#### Location

Birkdale Village is a 52 acre mixed-use community, master-planned as a "town center" to include 325,000 SF of high-end retail, restaurants, and entertainment. The development also includes 75,000 SF of office space and 300 apartments and town homes. The nationally recognized architectural design is patterned after a New England seacoast town (Nantucket) with a main, tree-lined thoroughfare with outdoor cafes culminating at a large traffic circle with a water feature. The retail summary is a "Who's Who" of upscale shopping with Barnes & Noble, Williams Sonoma, Talbot's, Ann Taylor, Dick's Sporting Goods, Victoria's Secret, Bath & Body Works, Banana Republic, and Eastern Federal just to name a few.