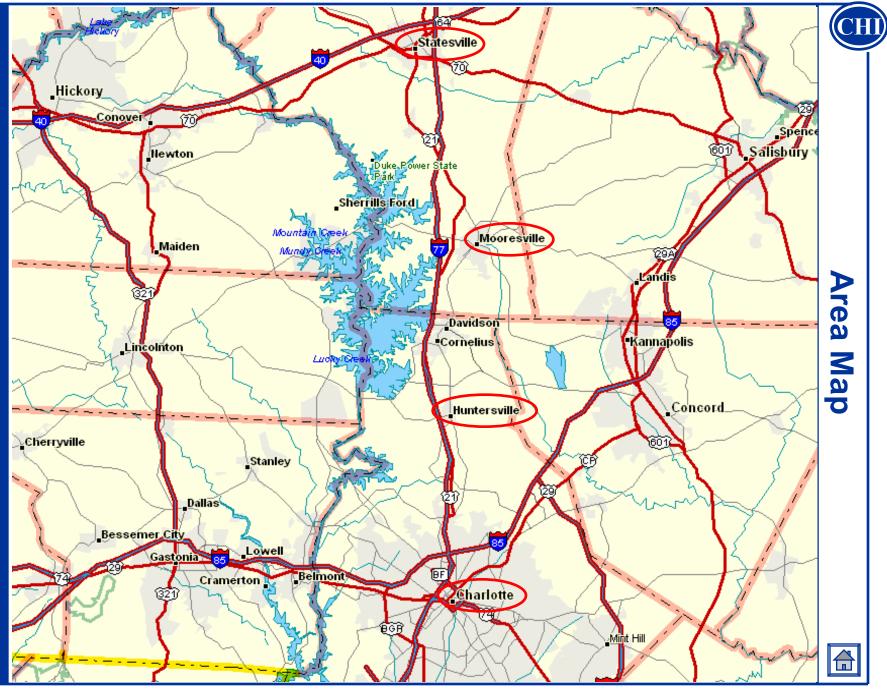

## **Commentary**

Birkdale is located in Huntersville, approximately 14 miles north of Charlotte, North Carolina, at Exit 25 on Interstate 77. Huntersville is the second fastest-growing city in North Carolina, with a population that has doubled in the last 10 years alone. There are five upscale golf course communities located within a five mile radius of Birkdale.