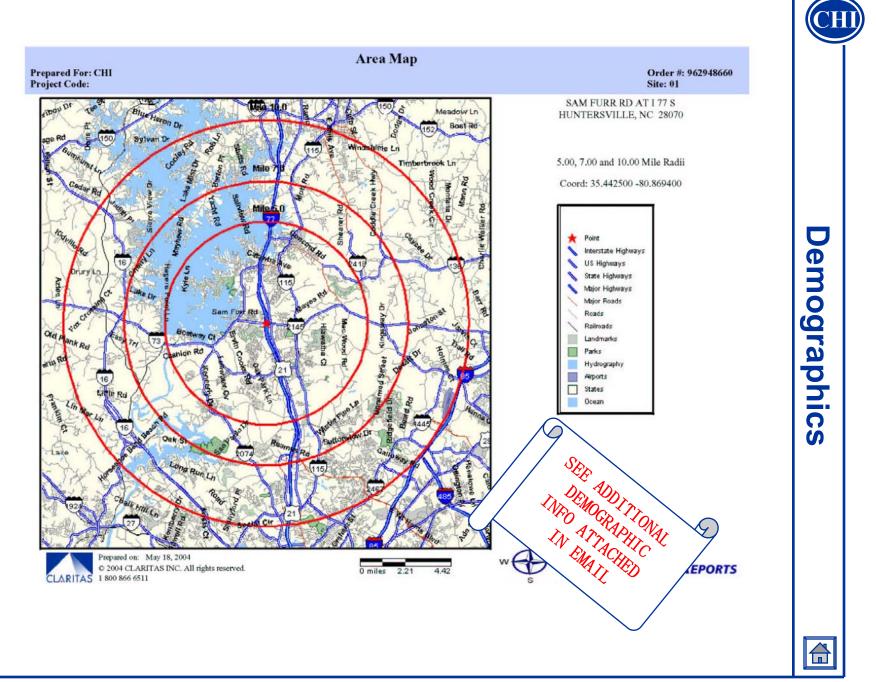

# **Demographic Overview**

| 2004 Estimates | 5 Mile    | 7 Mile    | 10 Mile  |
|----------------|-----------|-----------|----------|
| Population     | 54,003    | 76,585    | 170,537  |
| Avg HH Income  | \$110,043 | \$104,846 | \$91,446 |

| 1990 – 2000 Growth | 127.27% | 126.38% | 114.47% |
|--------------------|---------|---------|---------|
|--------------------|---------|---------|---------|

Site Summary

NC, Charlotte – Birkdale Village