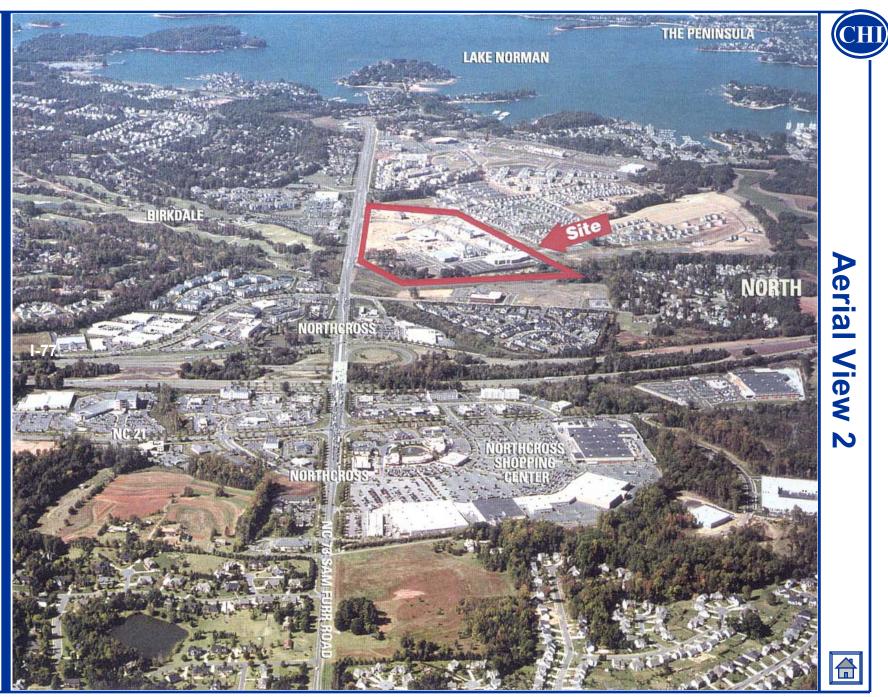

#### Location

Birkdale Village is a 52 acre mixed-use community, master-planned as a "town center" to include 325,000 SF of high-end retail, restaurants, and entertainment. The development also includes 75,000 SF of office space and 300 apartments and town homes. The nationally recognized architectural design is patterned after a New England seacoast town (Nantucket) with a main, tree-lined thoroughfare with outdoor cafes culminating at a large traffic circle with a water feature. The retail summary is a "Who's Who" of upscale shopping with Barnes & Noble, Williams Sonoma, Talbot's, Ann Taylor, Dick's Sporting Goods, Victoria's Secret, Bath & Body Works, Banana Republic, and Eastern Federal just to name a few.

Birkdale is considered to be Charlotte's most advanced mixed-use development. It places office and residence above and behind the shopping center area. The "town square" has a central fountain plaza with restaurants and shops on all four surrounding corners. The retailers are more lifestyle anchors catering to a friendly pedestrian environment.