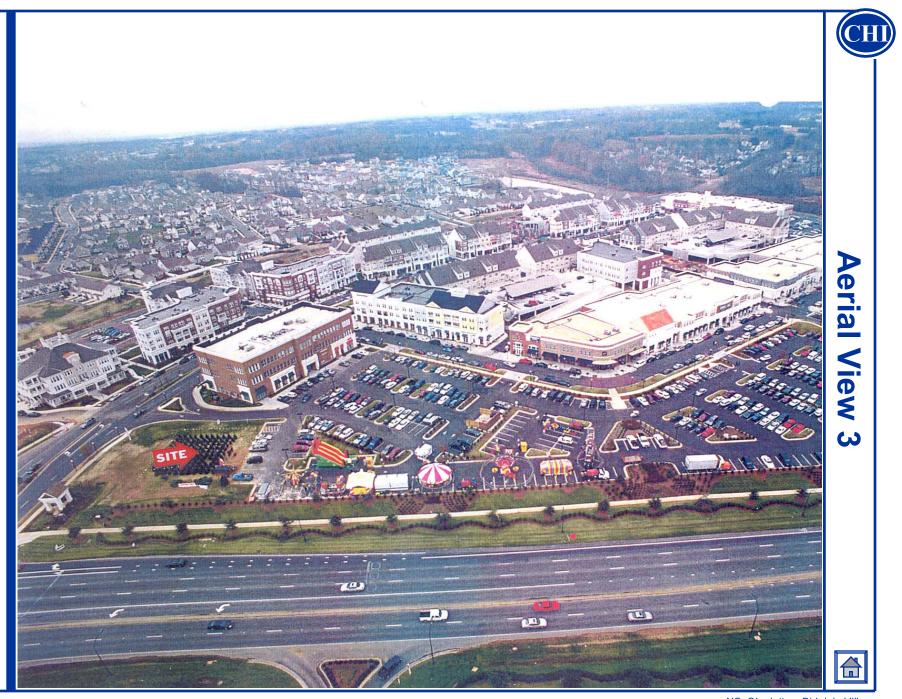

#### Location

Birkdale Village is a 52 acre mixed-use community, master-planned as a "town center" to include 325,000 SF of high-end retail, restaurants, and entertainment. The development also includes 75,000 SF of office space and 300 apartments and town homes. The nationally recognized architectural design is patterned after a New England seacoast town (Nantucket) with a main, tree-lined thoroughfare with outdoor cafes culminating at a large traffic circle with a water feature. The retail summary is a "Who's Who" of upscale shopping with Barnes & Noble, Williams Sonoma, Talbot's, Ann Taylor, Dick's Sporting Goods, Victoria's Secret, Bath & Body Works, Banana Republic, and Eastern Federal just to name a few.

Birkdale is considered to be Charlotte's most advanced mixed-use development. It places office and residence above and behind the shopping center area. The "town square" has a central fountain plaza with restaurants and shops on all four surrounding corners. The retailers are more lifestyle anchors catering to a friendly pedestrian environment.