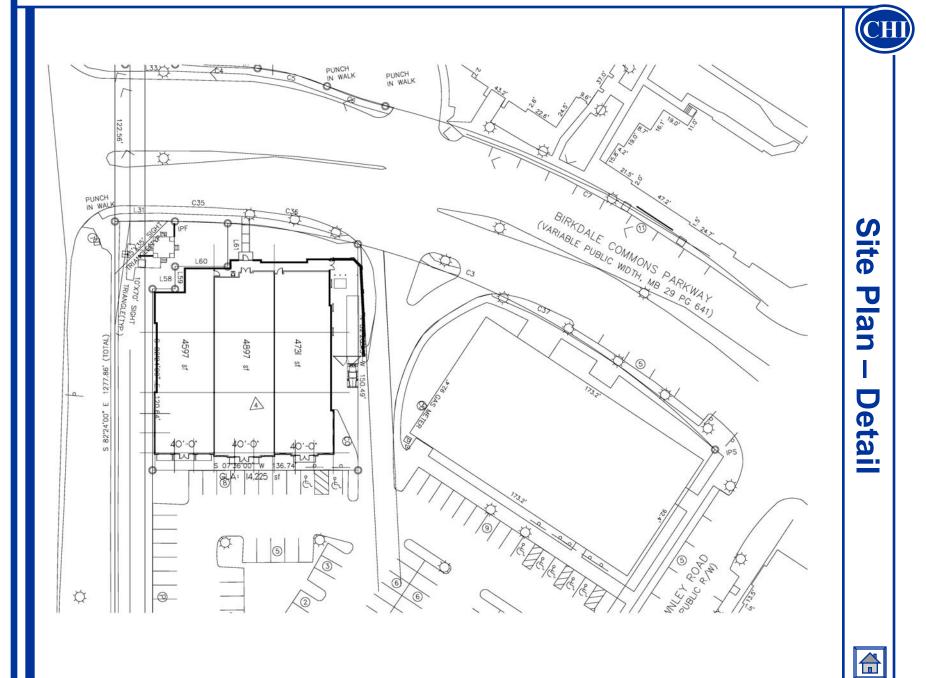

## Our Birkdale Offering

Carolina Holdings is pleased to offer a three-tenant building at the front entrance to Birkdale Village. The entrance is signalized, providing easy ingress and egress. The structure will adhere to the same architectural styling and quality as the existing buildings and will present two façade signs for maximum exposure and visibility. The building will total 15,000 square feet with available spaces ranging from approximately 4,600 - 5,300.