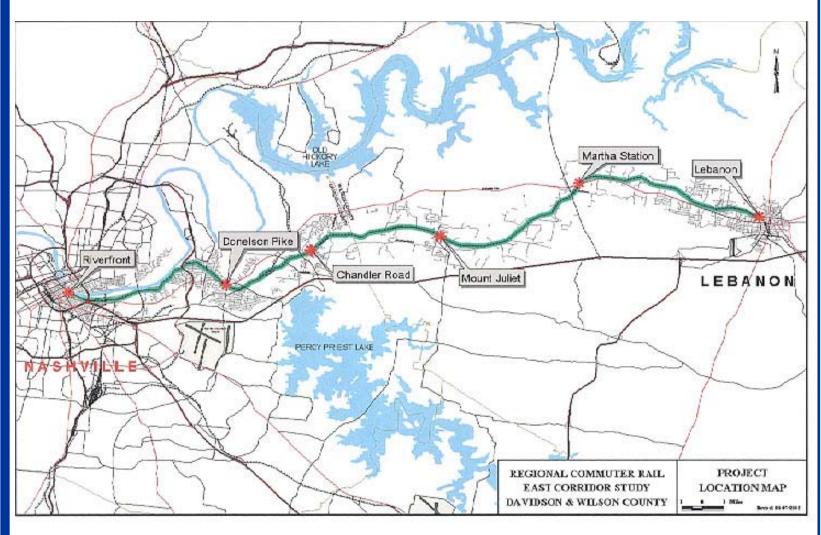

# Interstate 40 / Mt. Juliet Interchange Modification

The "Music City Star" Commuter Rail System adds another transportation corridor to this region. It is now complete and operational. It is the first light rail project in Tennessee linking downtown Nashville with outlying suburban development and communities to the east of Nashville.