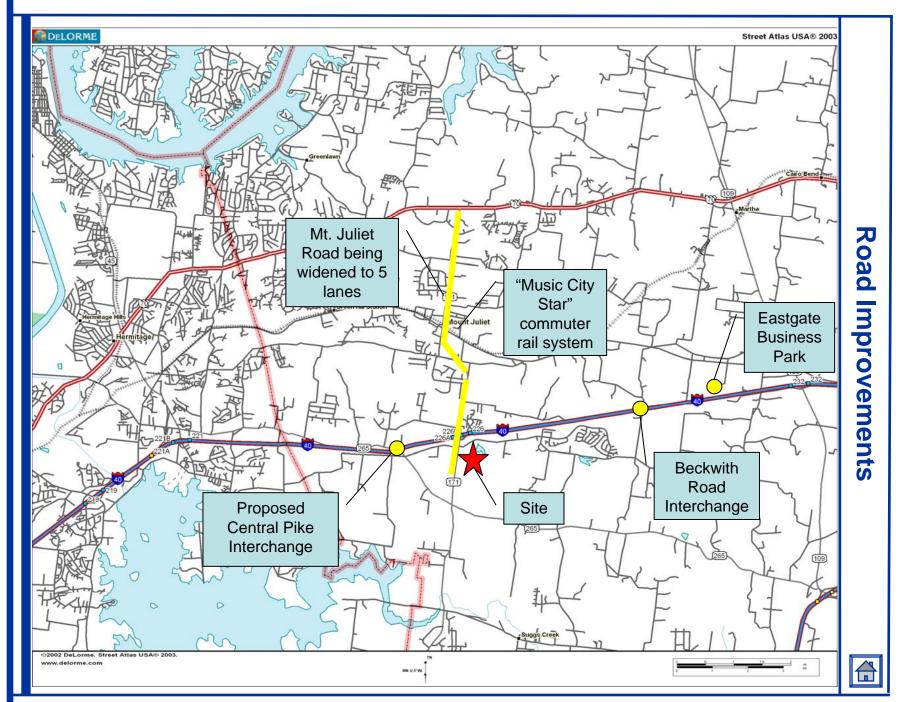

### **Improvements** ð Juliet Road

# Interstate 40 / Mt. Juliet Interchange Modification

The "Music City Star" Commuter Rail System adds another transportation corridor to this region. It is now complete and operational. It is the first light rail project in Tennessee linking downtown Nashville with outlying suburban development and communities to the east of Nashville.