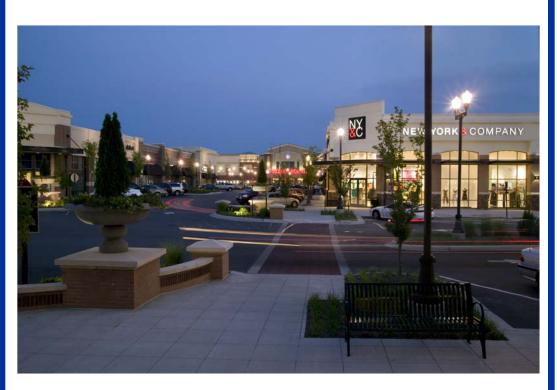

### **Providence MarketPlace Photos**

Providence MarketPlace is the 103-acre retail component of the 1,000 acre Providence community. The site comprises 830,000 square feet of retail space, including Regal's Providence Cinemas, Target, Belk, JCPenney, Kroger, Best Buy, PETsMART, Home Goods, TJ Maxx, Ross, Old Navy, Dick's Sporting Goods, JoAnn Fabrics, Books-A-Million, and Staples. Outparcels are also available. Strategically located at I-40 and Mt. Juliet Road (Highway 171), the site offers excellent access and visibility to I-40 (69,385 ADT). Mt. Juliet Road was widened to 5 lanes for almost six miles (from US 70 to just south of the site) and improvements were made to the I-40 interchange. Signalization for the development includes signals on Mt. Juliet Road and two signals at the Belinda Parkway entrance to the Shopping Center. A slip ramp was constructed from I-40 eastbound directly to the Shopping Center between the two Belinda entrances.