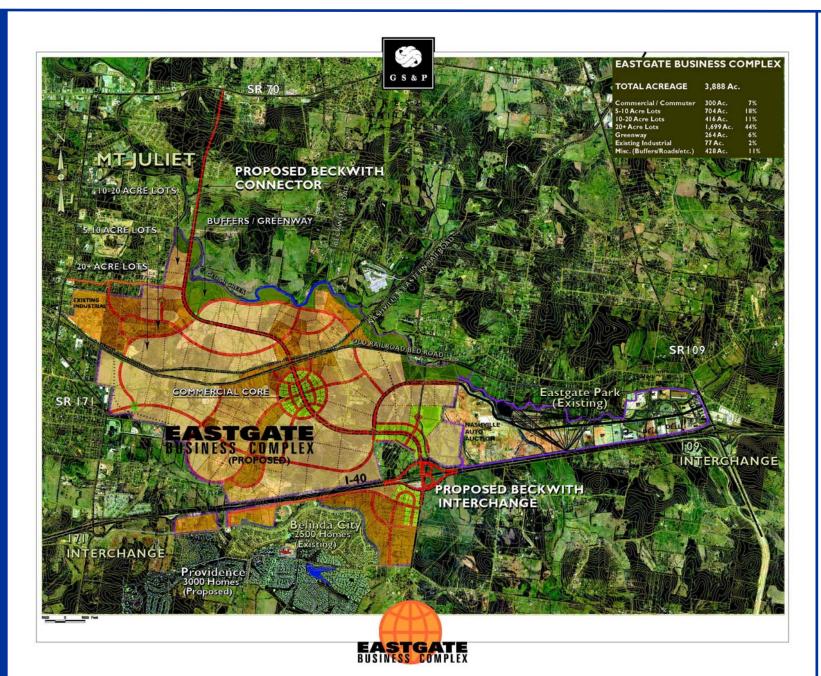

The eastern side of Nashville, Davidson County, as well as Wilson and Smith Counties are either under-served or not served by big box/category-dominant retailers, department stores, and restaurants. Because of the excellent road system, close proximity to the capitol and the Nashville International Airport, accessibility of recreational facilities and lakes, and convenience to manufacturing and medical facilities, the Mt. Juliet area has one of the highest growth rates. Eastgate Business Park is located between Mt. Juliet and Lebanon and is a major employment center for the region, employing nearly 5,000 people. It is home to many corporations such as Dell Computers, Nashville Auto Auction, Menlo, Falken Tire, Permobil, National Fulfillment, VLPS, and O'Neal Steel. Other major businesses in Wilson County include Bridgestone/Firestone, Genesco, Toshiba, Bax Global Logistics, Sydcor, APL Logistics, Eagle Global Logistics, and ALDI, along with headquarter locations for Cracker Barrel and Hartmann Luggage.