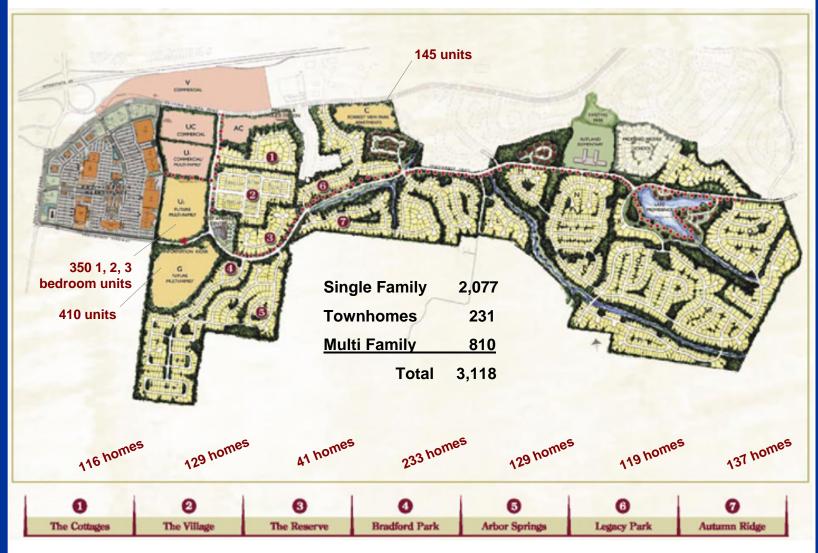

### Phase I

1,000 Acre Multi-Use Development

### The Neighborhoods of Providence

### THE NEIGHBORHOODS OF PROVIDENCE

THE COTTAGES

ROCHFORD COMPANY - 615.383.1141

The Rochford Company is a local company based in Nashville. An active senior community, The Cottages offer low maintenance homes with the latest energy saving equipment on single story, level lots. The price range of these homes is \$150 to \$170.

THE VILLAGE

PARKSIDE HOMES - 615.771.0925

The Village at Providence offers open and diverse floor plans with a range of personalized options that allow for individual, creative expression. Drawing on lessons from the past, The Village assembles time-honored architecture, wide front porches, private courtyards, yard maintenance and parks. A special sense of entry is created with gated access. Homes are offered from 1,600 to 3,200 square feet with prices from the \$170s to \$300s.

THE RESERVE

EASTLAND CONSTRUCTION - 615.754.2128

Eastland Construction is one of three custom builders featured in The Reserve at Providence. These homes provide exceptional construction quality and strive to maintain an impeccable reputation for customer satisfaction before, during and after the sale. Custom plans starting in the \$280's from 2,800 square feet.

BRADFORD PARK

BEAZER HOMES - 615.846.HOME (4663)

Bradford Park features Beazer's Vintage Series homes starting in the \$130s. Each home has a charming, nostalgic look and thoroughly modern conveniences. Homes range from 1,377 to 1,833 square feet. Beazer Homes is a national homebuilder with over 50 years of experience producing quality homes in Middle Tennessee.

DREES HOMES - 615.376.9498

At Arbor Springs, you'll find exquisite attention to detail, styling and quality that has been the cornerstone of Drees Homes for more than 75 years. With plans ranging from 1,900 to 2,600 square feet, Drees offers distinct architectural appointments such as interior columns, unique niches and an abundance of windows for plenty of natural light. And Drees' one-stop Design Center allows you to conveniently create a home that's uniquely yours. Discover Drees Homes at Arbor Springs; prices start from the \$180s.

LEGACY PARK CRAIG COMPANY - 615.771.9949

The Craig Company is one of Nashville's fastest growing privately held homebuilders. Utilizing a "more space, more style" approach to home building. The Craig Company provides the optimum balance between innovative open floor plan design and classic exterior styling. Legacy Park offers single-family detached homes in the 1,600 to 2,200 square foot range. These homes are predominantly two car garage style homes with a traditional design. Their prices begin in the \$150s and reach into the \$200s.

**AUTUMN RIDGE** 

The neighborhood of Autumn Ridge features homes built with the active family in mind. Starting in the \$190s these 2,600 to 3,200 square foot homes provide growing families with spacious homes at a terrific price. Characterized by large bedrooms, walk-in closets and standard bonus rooms. The Jones Company's mission is to allow families to "Live Larger for Less."