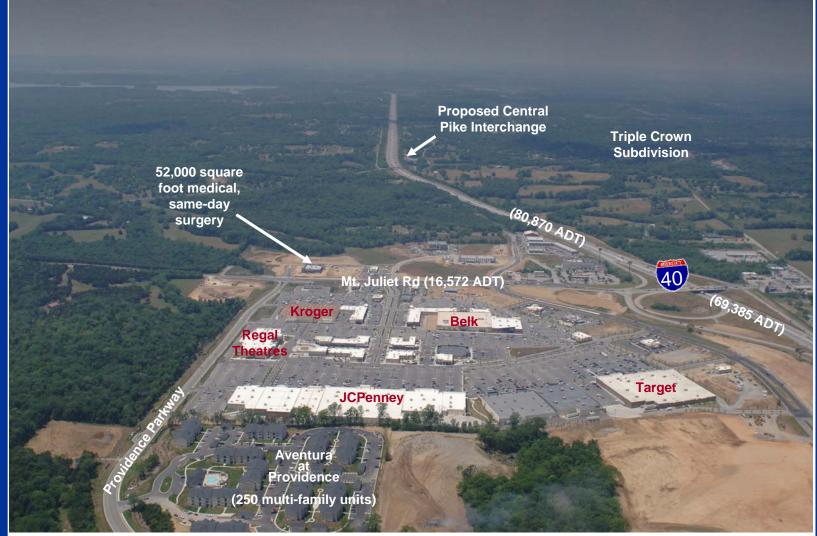

I-40 and Mt. Juliet Rd

Area: Mt. Juliet, Wilson County, Tennessee

**Size:** 103+/- acres

### 2010 Traffic Counts:

| I-40 East of Mt. Juliet Rd    | 69,385 |
|-------------------------------|--------|
| I-40 West of Mt. Juliet Rd    | 80,870 |
| Mt. Juliet Rd North of I-40   | 29,665 |
| Mt. Juliet Rd South of I-40   | 16,572 |
| Source: TN Dept of Transporta | ation  |

Providence MarketPlace is the 103-acre retail component of the 1,000 acre Providence community. The site comprises 830,000 square feet of retail space, including Regal's Providence Cinemas, Target, Belk, JCPenney, Kroger, Best Buy, PETsMART, Home Goods, TJ Maxx, Ross, Old Navy, Dick's Sporting Goods, JoAnn Fabrics, Books-A-Million, and Staples. Outparcels are also available. Strategically located at I-40 and Mt. Juliet Road (Highway 171), the site offers excellent access and visibility to I-40 (69,385 ADT). Mt. Juliet Road was widened to 5 lanes for almost six miles (from US 70 to just south of the site) and improvements were made to the I-40 interchange. Signalization for the development includes signals on Mt. Juliet Road and two signals at the Belinda Parkway entrance to the Shopping Center. A slip ramp was constructed from I-40 eastbound directly to the Shopping Center between the two Belinda entrances.