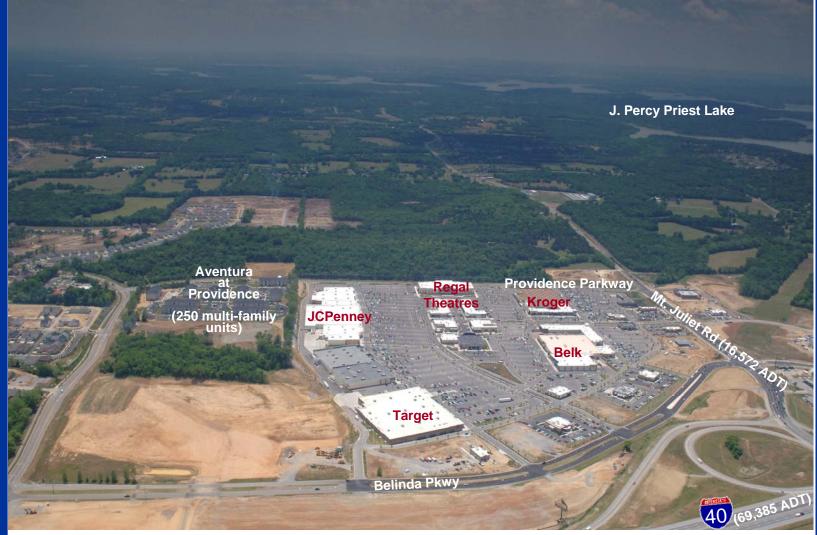

Providence MarketPlace is the 103-acre retail component of the 1,000 acre Providence community. The site comprises 830,000 square feet of retail space, including Regal's Providence Cinemas, Target, Belk, JCPenney, Kroger, Best Buy, PETsMART, Home Goods, TJ Maxx, Ross, Old Navy, Dick's Sporting Goods, JoAnn Fabrics, Books-A-Million, and Staples. Outparcels are also available. Strategically located at I-40 and Mt. Juliet Road (Highway 171), the site offers excellent access and visibility to I-40 (69,385 ADT). Mt. Juliet Road was widened to 5 lanes for almost six miles (from US 70 to just south of the site) and improvements were made to the I-40 interchange. Signalization for the development includes signals on Mt. Juliet Road and two signals at the Belinda Parkway entrance to the Shopping Center. A slip ramp was constructed from I-40 eastbound directly to the Shopping Center between the two Belinda entrances.