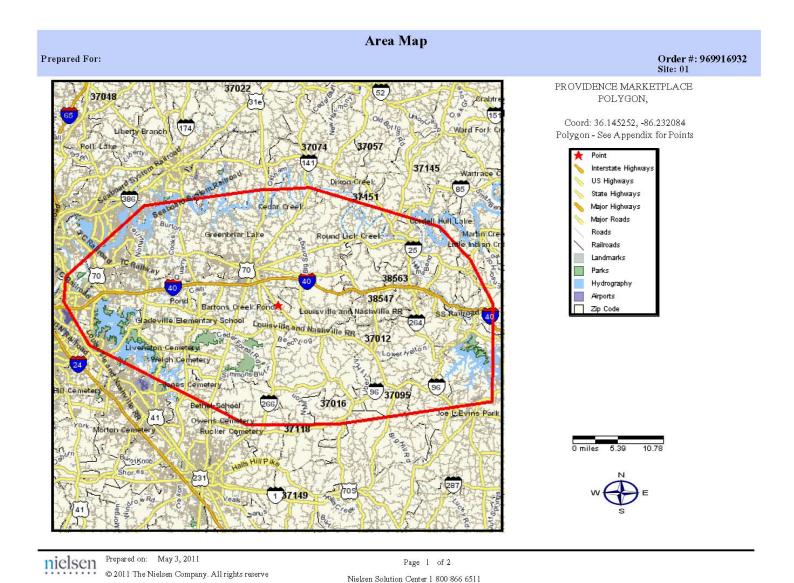

### **Demographics – Polygon**

### Pop-Facts: Demographic Quick Facts 2011 Report

Polygon 1: PROVIDENCE MARKETPLACE POLYGON, 36.145252/-86.232084, aggregate

| Description                                        | Polygon I %      |
|----------------------------------------------------|------------------|
| Population                                         | 2000 W 57 Page 9 |
| 2016 Projection                                    | 264,074          |
| 2011 Estimate                                      | 243,736          |
| 2000 Census                                        | 195,334          |
| 1990 Census                                        | 152,818          |
| Growth 1990 - 2000                                 | 27.82%           |
| Households                                         |                  |
| 2016 Projection                                    | 105,401          |
| 2011 Estimate                                      | 97,023           |
| 2000 Census                                        | 76,495           |
| 1990 Census                                        | 57,618           |
| Growth 1990 - 2000                                 | 32.76%           |
| 2011 Est. Population by Single Classification Race | 243,736          |
| White Alone                                        | 202,479 83.07    |
| Black or African American Alone                    | 28,199 11.57     |
| American Indian and Alaska Native Alone            | 984 0.40         |
| Asian Alone                                        | 3,175 1.30       |
| Native Hawaiian and Other Pacific Islander Alone   | 112 0.05         |
| Some Other Race Alone                              | 4,599 1.89       |
| Two or More Races                                  | 4,187 1.72       |
| 2011 Est. Population Hispanic or Latino            | 243,736          |
| Hispanic or Latino                                 | 10,689 4.39      |
| Not Hispanic or Latino                             | 233,046 95.61    |
| 2011 Tenure of Occupied Housing Units              | 97,023           |
| Owner Occupied                                     | 72,597 74.82     |
| Renter Occupied                                    | 24,426 25.18     |
| 2011 Average Household Size                        | 2.48             |