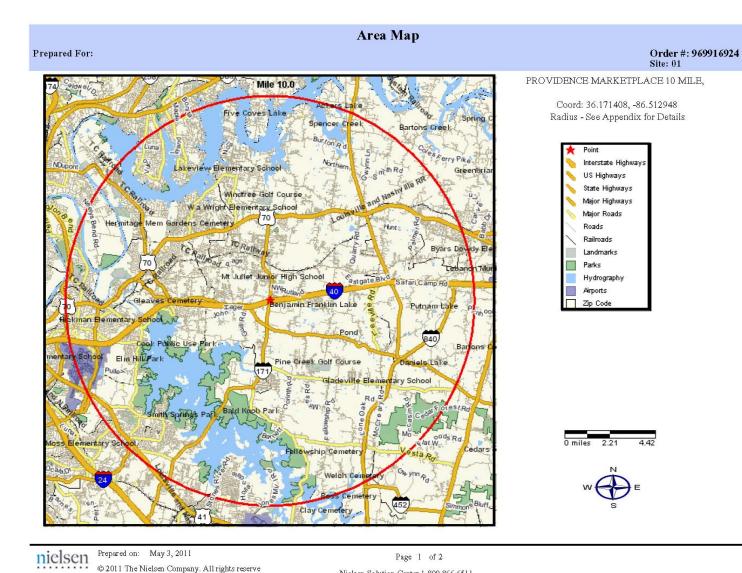

### **Demographics – 5-7-10 Radius**

### Pop-Facts: Demographic Quick Facts 2011 Report

Radius 1: PROVIDENCE MARKETPLACE 10 MILE, N MOUNT JULIET RD AT I 40, MOUNT JULIET, TN 3712, aggregat

| Description                                       | 0.00 - 10.00 miles<br>Radius 1 % |
|---------------------------------------------------|----------------------------------|
| opulation                                         | 10/11/00/10/2000 pr              |
| 2016 Projection                                   | 229,210                          |
| 2011 Estimate                                     | 211,058                          |
| 2000 Census                                       | 166,467                          |
| 1990 Census                                       | 129,285                          |
| Growth 1990 - 2000                                | 28.76%                           |
| louseholds                                        |                                  |
| 2016 Projection                                   | 91,418                           |
| 2011 Estimate                                     | 84,202                           |
| 2000 Census                                       | 65,591                           |
| 1990 Census                                       | 48,835                           |
| Growth 1990 - 2000                                | 34.31%                           |
| 011 Est. Population by Single Classification Race | 211,058                          |
| White Alone                                       | 168,523 79.85                    |
| Black or African American Alone                   | 29,132 13.80                     |
| American Indian and Alaska Native Alone           | 878 0.42                         |
| Asian Alone                                       | 3,804 1.80                       |
| Native Hawaiian and Other Pacific Islander Alone  | 138 0.07                         |
| Some Other Race Alone                             | 4,655 2.21                       |
| Two or More Races                                 | 3,928 1.86                       |
| 011 Est. Population Hispanic or Latino            | 211,058                          |
| Hispanic or Latino                                | 10,851 5.14                      |
| Not Hispanic or Latino                            | 200,206 94.86                    |
| 011 Tenure of Occupied Housing Units              | 84,202                           |
| Owner Occupied                                    | 63,890 75.88                     |
| Renter Occupied                                   | 20,313 24.12                     |
| 011 Average Household Size                        | 2.49                             |