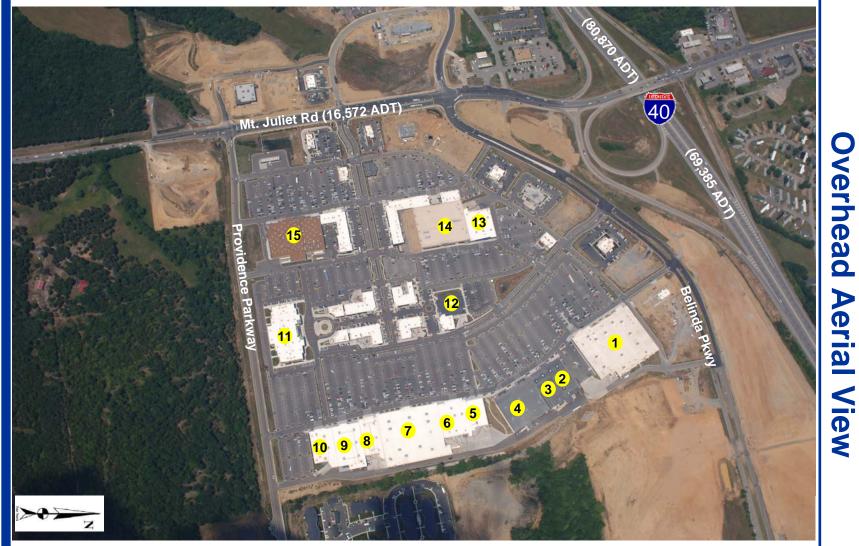

### **Providence MarketPlace**

- 1 Target
- 2 Dick's
- 3 TJ Maxx
- 4 HomeGoods
- 5 Old Navy

- 6 Ross
- 7 JCPenney
- 8 Staples
- 9 JoAnn
- 10 PetSmart
- 11 Regal's Providence Cinemas
- 12 Books-A-Million
- 13 Best Buy
- 14 Belk
- 15 Kroger