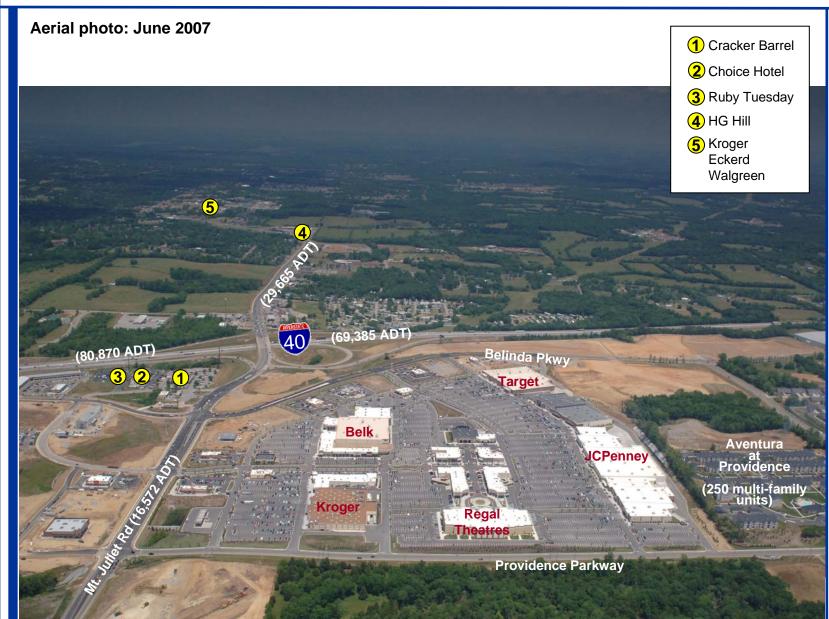

### 2010 Traffic Counts:

| I-40 East of Mt. Juliet Rd    | 69,385 |
|-------------------------------|--------|
| I-40 West of Mt. Juliet Rd    | 80,870 |
| Mt. Juliet Rd North of I-40   | 29,665 |
| Mt. Juliet Rd South of I-40   | 16,572 |
| Source: TN Dept of Transporta | ation  |

Providence MarketPlace is the 103-acre retail component of the 1,000 acre Providence community. The site comprises 830,000 square feet of retail space, including Regal's Providence Cinemas, Target, Belk, JCPenney, Kroger, Best Buy, PETsMART, Home Goods, TJ Maxx, Ross, Old Navy, Dick's Sporting Goods, JoAnn Fabrics, Books-A-Million, and Staples. Outparcels are also available. Strategically located at I-40 and Mt. Juliet Road (Highway 171), the site offers excellent access and visibility to I-40 (69,385 ADT). Mt. Juliet Road was widened to 5 lanes for almost six miles (from US 70 to just south of the site) and improvements were made to the I-40 interchange. Signalization for the development includes signals on Mt. Juliet Road and two signals at the Belinda Parkway entrance to the Shopping Center. A slip ramp was constructed from I-40 eastbound directly to the Shopping Center between the two Belinda entrances.