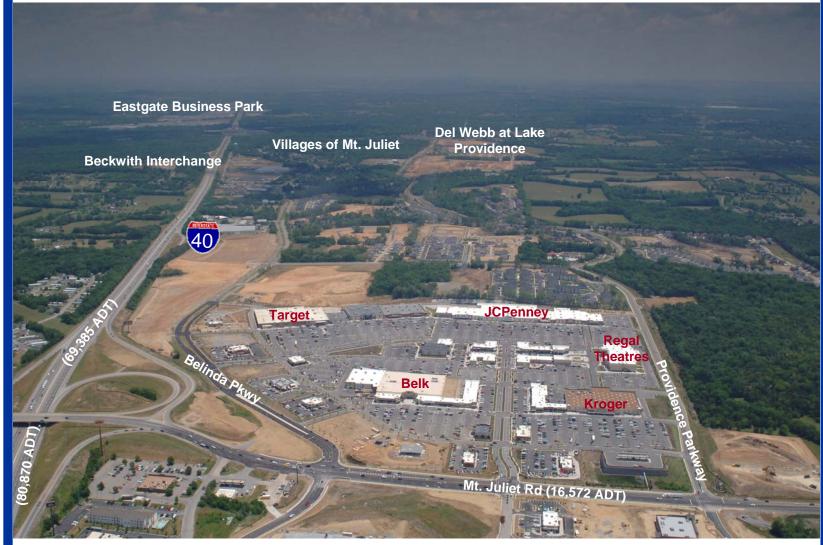

The eastern side of Nashville, Davidson County, as well as Wilson and Smith Counties are either under-served or not served by big box/category-dominant retailers, department stores, and restaurants. Because of the excellent road system, close proximity to the capitol and the Nashville International Airport, accessibility of recreational facilities and lakes, and convenience to manufacturing and medical facilities, the Mt. Juliet area has one of the highest growth rates. Eastgate Business Park is located between Mt. Juliet and Lebanon and is a major employment center for the region, employing nearly 5,000 people. It is home to many corporations such as Dell Computers, Nashville Auto Auction, Menlo, Falken Tire, Permobil, National Fulfillment, VLPS, and O'Neal Steel. Other major businesses in Wilson County include Bridgestone/Firestone, Genesco, Toshiba, Bax Global Logistics, Sydcor, APL Logistics, Eagle Global Logistics, and ALDI, along with headquarter locations for Cracker Barrel and Hartmann Luggage.

# Interstate 40 / Mt. Juliet Interchange Modification

The "Music City Star" Commuter Rail System adds another transportation corridor to this region. It is now complete and operational. It is the first light rail project in Tennessee linking downtown Nashville with outlying suburban development and communities to the east of Nashville.