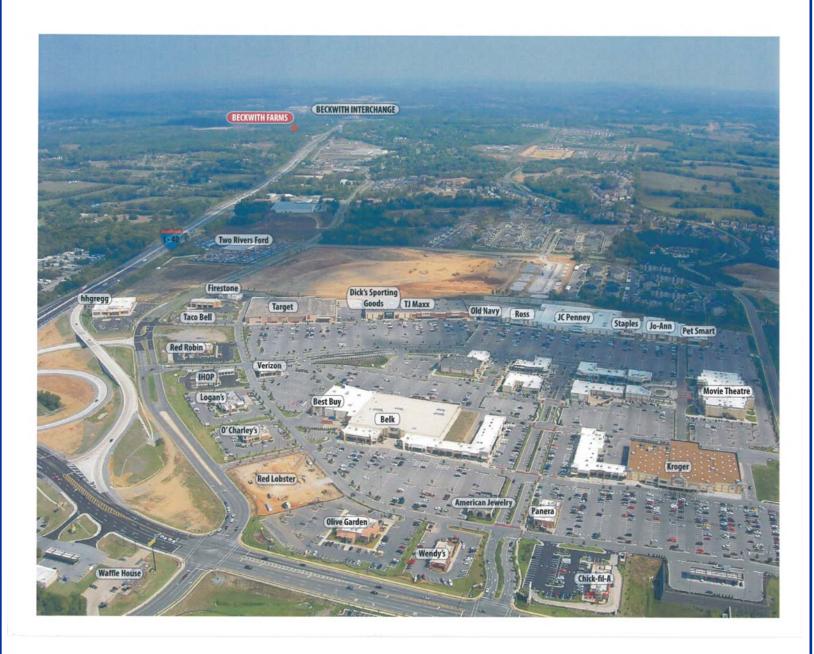

Providence MarketPlace is the 103-acre retail component of the 1,000 acre Providence community. The site comprises 830,000 square feet of retail space, including Regal's Providence Cinemas, Target, Belk, JCPenney, Kroger, Best Buy, PETsMART, Home Goods, TJ Maxx, Ross, Old Navy, Dick's Sporting Goods, JoAnn Fabrics, Books-A-Million, and Staples. Outparcels are also available. Strategically located at I-40 and Mt. Juliet Road (Highway 171), the site offers excellent access and visibility to I-40 (69,385 ADT). Mt. Juliet Road was widened to 5 lanes for almost six miles (from US 70 to just south of the site) and improvements were made to the I-40 interchange. Signalization for the development includes signals on Mt. Juliet Road and two signals at the Belinda Parkway entrance to the Shopping Center. A slip ramp was constructed from I-40 eastbound directly to the Shopping Center between the two Belinda entrances.

### **Providence MarketPlace**

- 1 Target
- 2 Dick's
- 3 TJ Maxx
- 4 HomeGoods
- 5 Old Navy

- 6 Ross
- 7 JCPenney
- 8 Staples
- 9 JoAnn
- 10 PetSmart
- 11 Regal's Providence Cinemas
- 12 Books-A-Million
- 13 Best Buy
- 14 Belk
- 15 Kroger