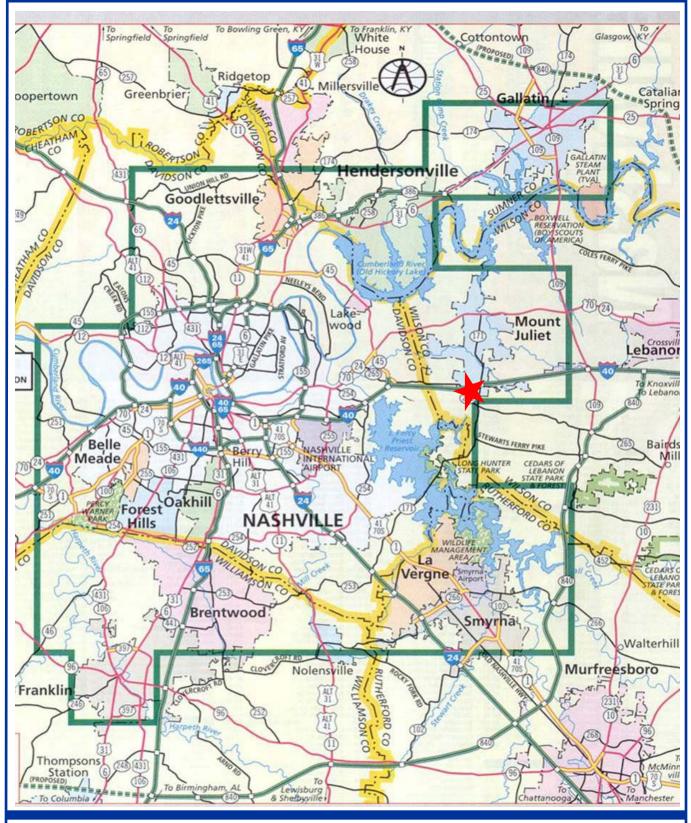

# East Nashville/Mt. Juliet Providence MarketPlace

### **Nashville Metropolitan Area**

I-40 and Mt. Juliet Rd

Area: Mt. Juliet, Wilson County, Tennessee

**Size:** 103+/- acres