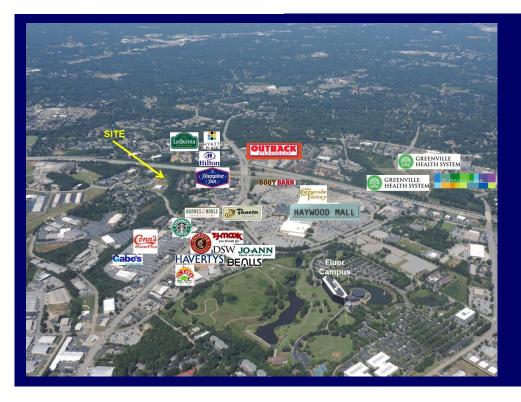

## LOCATION:

Woods Lake Road just west of its intersection with Haywood Road.

## **COMMUNITY**:

- The property is site-planned for commercial office, medical office, and hotel use and carries a C-3 zoning designation.
- The site is graded with water and sewer available.
- A new road will be constructed through the property to provide access to the interior parcel.
- The site is near the dominant regional mall, Haywood Mall, other big box retail and national chain restaurants.
- Located across from the downtown airport and in close proximity to downtown Greenville.
- Patewood Office Park (approximately 4,000 employees) has offices for major employers in the area including Greenville Hospital System, St. Francis Health System, Fluor-Daniel, MCI Worldcom, and Metlife, among many others.

| NEIGHBORHOOD:<br>Barnes & Noble<br>Cheesecake Factory<br>Macy's                                     | Belk<br>Starbucks<br>Dillard's                   | Panera E<br>TJ Maxx<br>Apple                     |                                                   | Hilton<br>DSW Shoes<br>Chipotle                               |
|-----------------------------------------------------------------------------------------------------|--------------------------------------------------|--------------------------------------------------|---------------------------------------------------|---------------------------------------------------------------|
| DEMOGRAPHICS:<br>2017 Estimates<br>Population<br>Avg. Household Income<br>Workplace Population 2017 | <b>5 Miles</b><br>165,484<br>\$72,924<br>166,810 | <b>7 Miles</b><br>289,141<br>\$72,397<br>208,120 | <b>10 Miles</b><br>421,642<br>\$72,954<br>253,426 | CAROLINA<br>HOLDING S, INC.<br>Serving communities since 1986 |