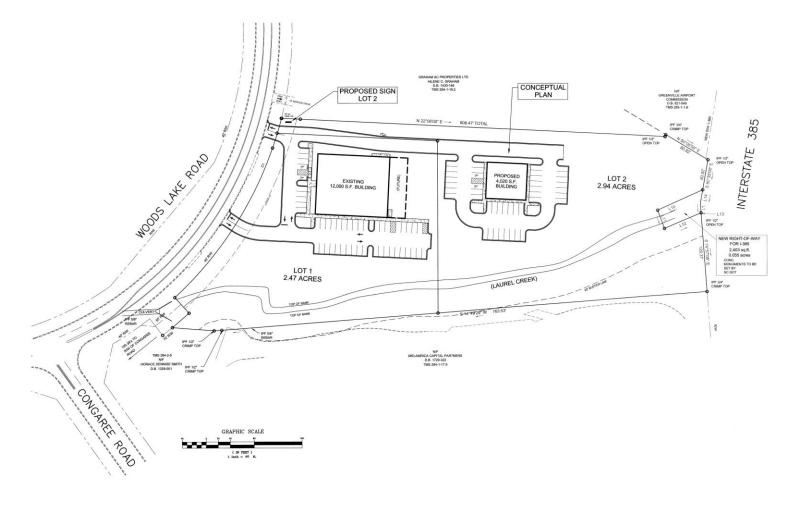

#### FACTS:

| Property<br>Size: | 5.6 <u>+</u> Acres                                     |                           |  |  |
|-------------------|--------------------------------------------------------|---------------------------|--|--|
| Available:        | 3 <u>+</u> Acres (Lot 2)                               |                           |  |  |
| Price:            | \$550,000                                              |                           |  |  |
| Traffic:          | Haywood Rd<br>I-385<br>Woods Lake Road                 | 24,000<br>84,700<br>6,200 |  |  |
| Co-Tenant:        | GrandSouth Bank<br>Operations Center<br>(Lot 1 - Sold) |                           |  |  |

## **COMMUNITY**:

- The property is site-planned for commercial office, medical office, and hotel use and carries a C-3 zoning designation.
- The site is graded with water and sewer available.
- A new road will be constructed through the property to provide access to the interior parcel.
- The site is near the dominant regional mall, Haywood Mall, other big box retail and national chain restaurants.
- Located across from the downtown airport and in close proximity to downtown Greenville.
- Patewood Office Park (approximately 4,000 employees) has offices for major employers in the area including Greenville Hospital System, St. Francis Health System, Fluor-Daniel, MCI Worldcom, and Metlife, among many others.

### **SITE PLAN:**

For information, contact: Mike McNicholas 864-272-0088 mike.mcnicholas@choldings.com