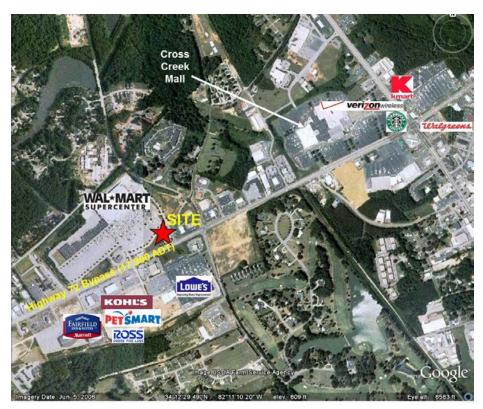

# Shops at Westwood – Greenwood, SC

**LOCATION:** Highway 72 Bypass, directly in front of a Wal-Mart Supercenter and across the street from Lowe's Home Improvement.

#### **NEIGHBORHOOD:**

| Old Navy             | Starbucks      |
|----------------------|----------------|
| Wal-Mart Supercenter | Pier 1 Imports |
| Walgreens            | K-Mart         |
| JCPenney             | Sears          |

Dickinson Theatres Lowe's Office Max Belk

Kohl's PetSmart Ross