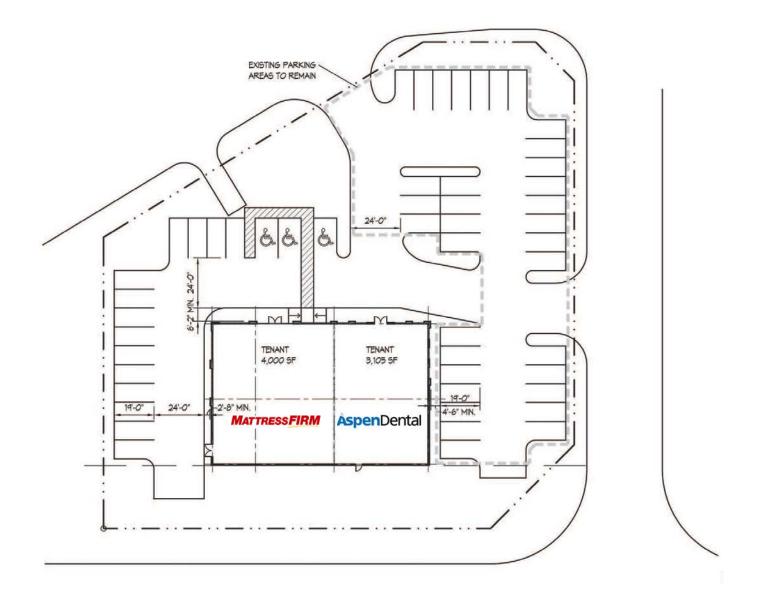

#### FACTS:

| Parcel Size: | 1.014 acres                                      |
|--------------|--------------------------------------------------|
| GLA:         | 7,105 SF                                         |
| Year Built:  | 2012                                             |
| Parking:     | 51 spaces                                        |
| Traffic:     | Hwy. 72 Bypass – 17,900<br>Center Street – 8,000 |
| Tenants:     | Aspen Dental<br>Mattress Firm                    |