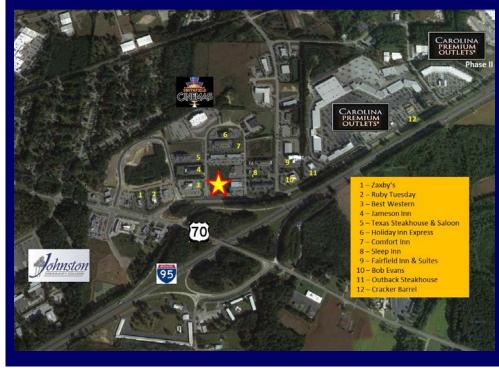

## **NEIGHBORHOOD:**

Sheetz Ruby Tuesday Comfort Inn & Suites Fairfield Inn & Suites

Bob Evans Outback Steakhouse Smithfield Cinemas Carolina Premium Outlets

Burger King Zaxby's Cracker Barrel Johnston Community College

## **SITE PLAN:**