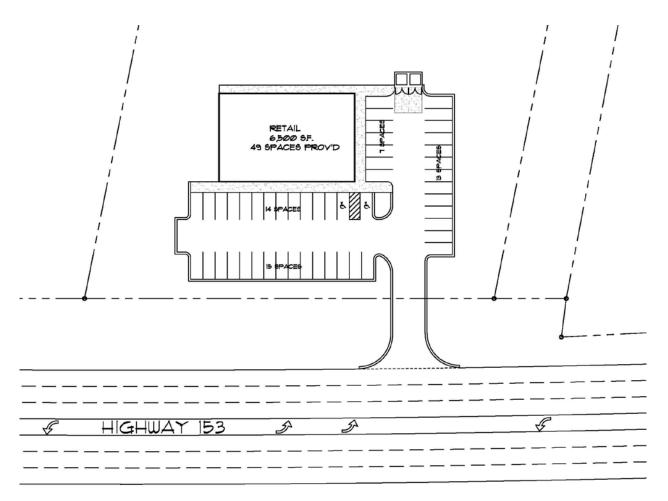

## **FACTS:**

| Parcel Size: 2 acres |                        |  |  |  |
|----------------------|------------------------|--|--|--|
| GLA:                 | 6,500 SF               |  |  |  |
| Parking:             | 49 spaces              |  |  |  |
| Traffic:             | Hwy. 153 – 43,779      |  |  |  |
| Access:              | Full access on Hwy 153 |  |  |  |
| Tenants:             | TBD                    |  |  |  |

#### **SITE PLAN:**

For leasing information, contact: Britt Goodson 864-272-0088 britt.goodson@choldings.com

Carolina Holdings, Inc. | 40 West Broad Street | Suite 410 | Greenville SC 29601 | www.choldings.com