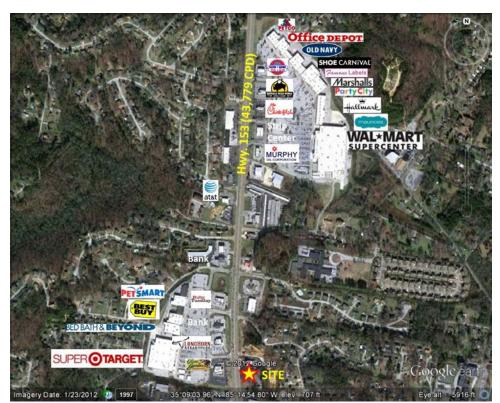

### **LOCATION:**

Hwy. 153 in Hixson, TN (Hamilton County, City of Chattanooga) between Hixson Pike and Dayton Blvd. Chattanooga DMA.

### **COMMUNITY:**

- н. Second-largest retail offering in Chattanooga DMA.
- Trade area includes northern Chattanooga DMA, Soddy Daisy, Western Hamilton County and Sequatchie County.
- Site is conveniently and prominently situated across from the Super Target-anchored center and just н. down from the Wal-Mart Supercenter shopping center on Hwy. 153 (43,779 cars per day).

### **NEIGHBORHOOD:**

| Super Target       | Wal-Mart Supercenter | Academy Sports     | Belk         |
|--------------------|----------------------|--------------------|--------------|
| Bed, Bath & Beyond | Marshall's           | Kohl's             | JCPenney     |
| Best Buy           | Old Navy             | Lowe's             | Sears        |
| PetSmart           | Office Depot         | Bi-Lo              | AT&T         |
| Verizon            | Petco                | Big K              | Starbucks    |
| Olive Garden       | Party City           | Longhorn           | Ruby Tuesday |
| Chick-fil-A        | O'Charley's          | Buffalo Wild Wings |              |