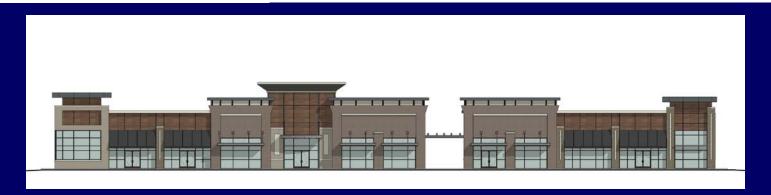

# The Village Market - Chenal Parkway Little Rock, AR

GLA: 19,000 SF Traffic: Chenal Parkway 22,500 AADT

Rahling Road 10,800 AADT

Year Built: 2015 Delivery