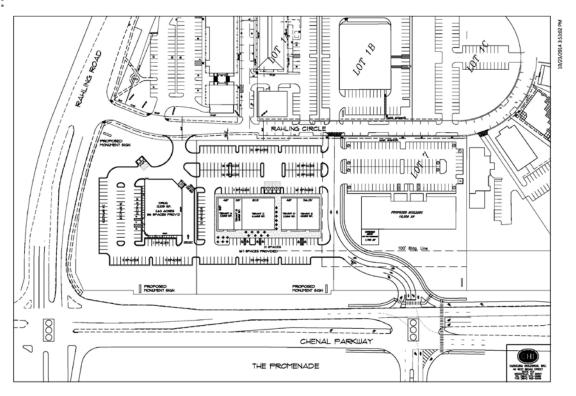

-----|-----------|---------------|
| Justice   | St. Vincent's      | Chenal 9 Theaters w/ IMAX  | J. Crew   | Anthropologie |
| DSW       | Kroger             | Arthur's Prime Steakhouse  | Apple     | BRAVO Cucina! |
| Nike      | Charming Charlie   | White House   Black Market | LOFT      | McDonald's    |

#### **DEMOGRAPHICS:**

| 2014 Estimates        | 2 Mile Radius | 3 Mile Radius | 5 Mile Radius |
|-----------------------|---------------|---------------|---------------|
| Population            | 16,124        | 36,147        | 72,933        |
| Avg. Household Income | \$111,402     | \$98,929      | \$87,016      |
| HH Growth 2000-2010   | 52%           | 35%           | 18%           |
| Workplace Population  | 2,904         | 8,834         | 44,125        |

## **SITE PLAN:**



## **AERIAL:**



## **For information, contact:**

Britt Goodson or Robert Martin 864-272-0088 / 800-763-8088 britt.goodson@choldings.com or robert.martin@choldings.com