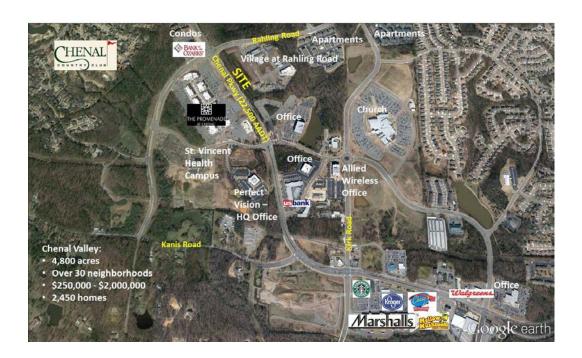

## **AERIAL:**

#### **COMMUNITY & SITE DETAILS:**

- Little Rock is centrally located in the nation's second fastest growing region (MSA 725,000).
- The MSA has a buying income of \$13.4 billion and annual retail sales of \$11.37 billion.
- The site is located in one of Little Rock's fastest growing markets—Chenal Valley, a 4,800 acre master-planned, mixed-use community with more than 2,450 homes in 30 neighborhoods.
- Six of the top 41 restaurants in the Little Rock MSA (by sales volume) are located in Chenal Valley.
- The Village Market provides premium visibility and access across the street from The Promenade, the region's premier lifestyle center.