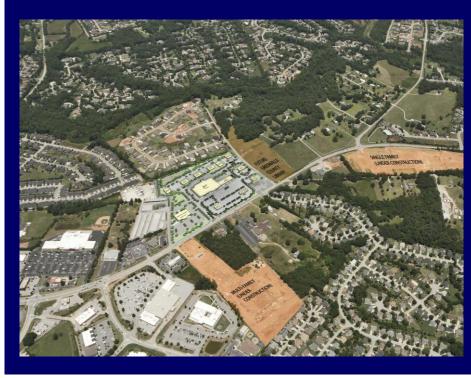

#### **LOCATION:**

At the intersection of Woodruff Road and Sunnydale Drive. Located in the Five Forks community, one of South Carolina's fastest-growing and most affluent submarkets.

#### **COMMUNITY:**

- The Five Forks community is one of Greenville's most affluent, fastest-growing residential areas.
- Nearby MESA Soccer Complex has 16 fields with over 3,200 players and 16,000 visitors annually for a \$23 million economic impact.
- Greenville County opened a 30,000 SF \$10 million library branch adjacent to the site in March of 2017.
- New multi-family, Larkspur Pointe, across the street with 240 units.
- Sports Club is also in close proximity with over 6,000 members.
- Spartanburg Regional is constructing a 30,000 SF medical office facility on campus (opening Summer 2019).