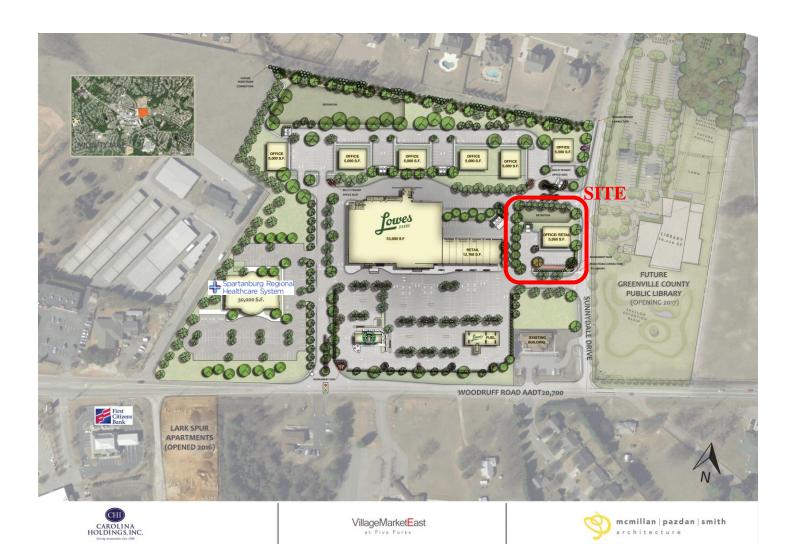

#### **FACTS:**

Anchors: Lowes Foods & Spartanburg

Regional Health System

Available: Build-to-Suit Pad

Office/Retail up to 5,000 SF

GLA: 70,000 SF – Retail

65,000 SF - Office

Traffic: Woodruff Road 20,700 AADT

Village Market East is a Class A, mixed-use project that includes a flagship Lowes Foods, Starbucks, neighborhood retail, a 30,000 SF regional medical facility, and a boutique office park.

### **SITE PLAN:**

| Name |                           | GLA       |
|------|---------------------------|-----------|
|      | Lowes Foods               | 53,211 SF |
|      | Starbucks                 | 2,200 SF  |
| 100  | 5 Forks Nails             | 1,467 SF  |
| 101  | Harvard's Liquor & Wine   | 1,450 SF  |
| 102  | Tropical Smoothie Café    | 2,176 SF  |
| 103  | Barre 3                   | 2,176 SF  |
| 105  | Pigtails & Crewcuts Salon | 1,440 SF  |
| 106  | Southern Girl Chic        | 1,370 SF  |
| 107  | Maple Street Biscuit Co.  | 2,660 SF  |