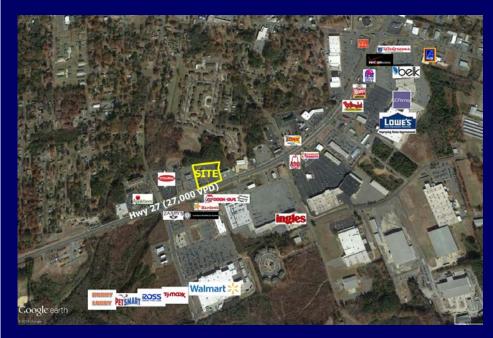

#### LOCATION:

The site is located along the area's primary arterial, Highway 27, across the street from a Walmart Supercenter.

### **NEIGHBORHOOD:**

| OfficeMax |  |
|-----------|--|
| Hardee's  |  |
| PetSmart  |  |
| JCPenney  |  |

Applebee's Cook-Out TJ Maxx Dunkin' Donuts Zaxby's Ingles Walmart Belk

Carolinas HealthCare System Hobby Lobby Ross Dress For Less Lowe's Home Improvement