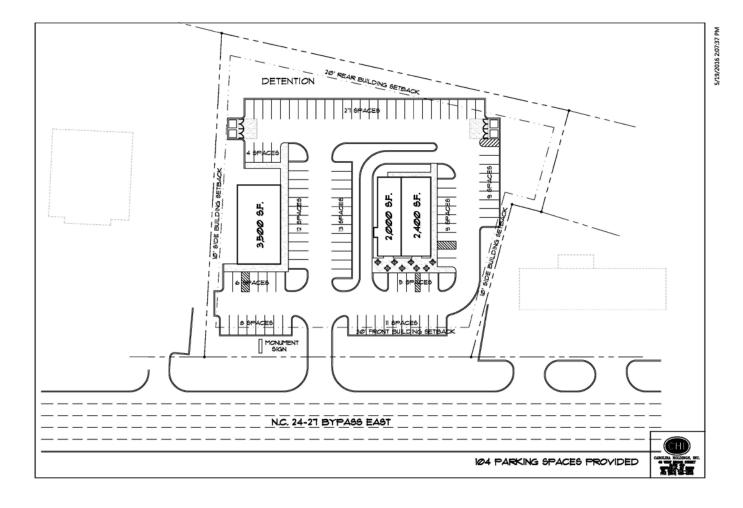

## **SITE PLAN:**

#### FACTS:

| Access:     | Direct, full-turni<br>access from Hwy | <b>e</b> ,  |
|-------------|---------------------------------------|-------------|
| Size:       | 2 Acres                               |             |
| Space:      | Up to 15,000 SF                       |             |
| Year Built: | 2017 Delivery                         |             |
| Traffic:    | Highway 27                            | 24,000 AADT |