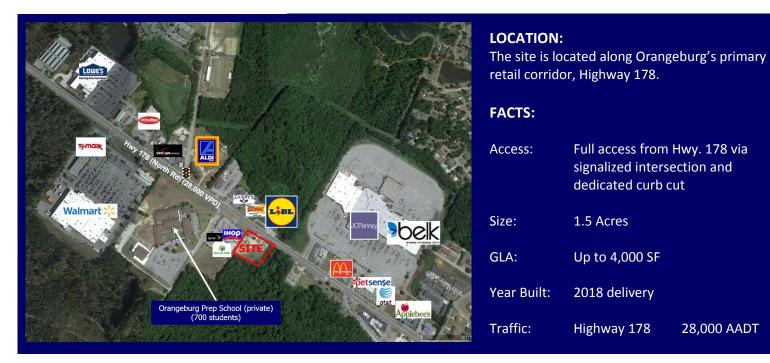

#### **NEIGHBORHOOD:**

TJ Maxx Verizon Lidl (planned) Applebee's OfficeMax Aldi IHOP AT&T Walmart Zaxby's JCPenney Sprint Lowe's Home Improvement PetSense Belk McDonald's