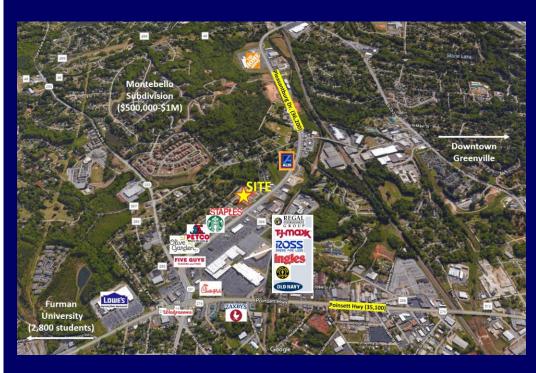

### LOCATION:

Located in Cherrydale, one of Greenville's major retail corridors. Cherrydale draws from a large area, including downtown Greenville, Furman University, Travelers Rest, and the lake communities to the north.

### **FACTS:**

Access: One full access located on

Furman Hall Road and one right-in/right-out along North Pleasantburg

Availability: Restaurant and shop space

up to 6,500 SF

Size: 100,000 SF + outparcels

Traffic: Pleasantburg Dr. 36,200

### **NEIGHBORHOOD:**

| Old Navy    | TJ Maxx   | Home Depot    | Regal Cinemas |
|-------------|-----------|---------------|---------------|
| Ross        | Ingles    | Gold's Gym    | Walgreens     |
| Petco       | Lowe's    | Aldi          | Olive Garden  |
| Chick-fil-A | Starbucks | Atlanta Bread | Staples       |