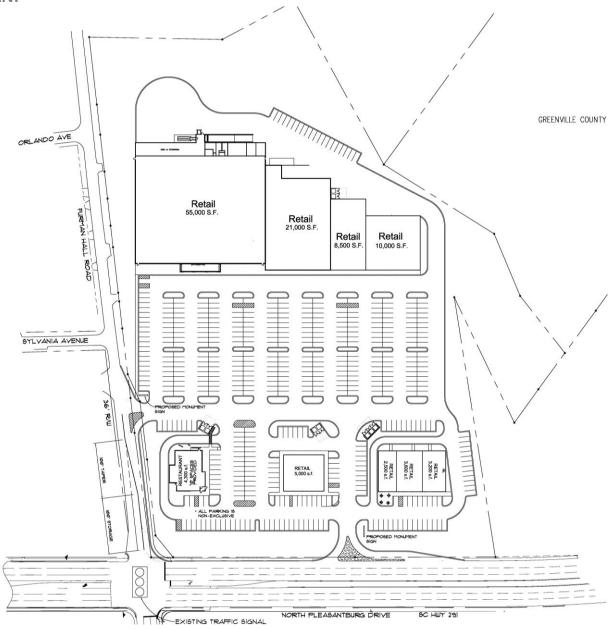

the U.S.
- Greenville County experienced more than \$18 billion in retail sales for 2017.

### **NEIGHBORHOOD:**

| Old Navy    | TJ Maxx   | Home Depot    | Regal Cinemas |
|-------------|-----------|---------------|---------------|
| Ross        | Ingles    | Gold's Gym    | Walgreens     |
| Petco       | Lowe's    | Aldi          | Olive Garden  |
| Chick-fil-A | Starbucks | Atlanta Bread | Staples       |

### **DEMOGRAPHICS:**

| 2019 Estimates        | 2 Mile   | 3 Mile   | <b>Trade Area</b> |
|-----------------------|----------|----------|-------------------|
| Population            | 27,602   | 62,306   | 127,046           |
| Daytime Population    | 10,866   | 42,355   | 58,653            |
| Avg. Household Income | \$68,283 | \$63,568 | \$64,637          |



## **SITE PLAN:**



# **For information, contact:**

David Winburn 864-272-0088 / 800-763-8088 david.winburn@choldings.com